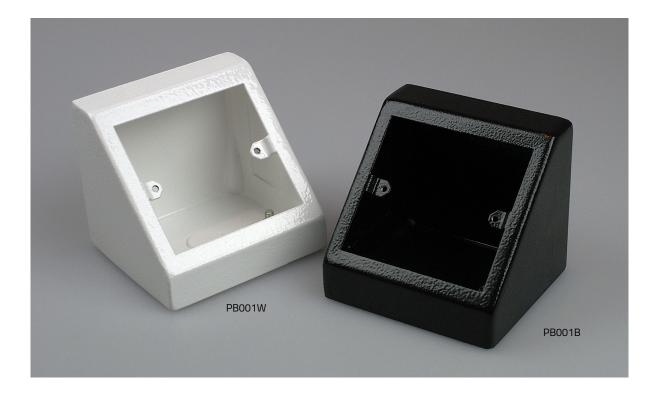

## SPECIFICATION SHEET Single Pedestal Box Model: PB001W / PB001B

## **Product Description**

- Finished in Leatherette Powder Coated Steel (textured paint finish)
- Knockouts one side only
- Accepts standard accessory plates
- Earth Terminal
- Colour equivelent:
  - Signal Black = RAL 9004
  - Signal White = RAL 9003

## Specifications

| Model:      | PB001W / PB001B         |
|-------------|-------------------------|
| Dimensions: | (L)93 x (W)82 x (H)82mm |
| Colour:     | White / Black           |